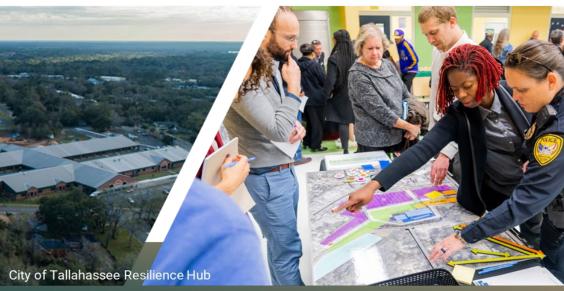

# Resilience Hubs

Tallahassee, FL

Augmented existing public facilities to better serve neighborhoods before, during, and after a crisis

- Year-round health & social services
- Sustainable & climate responsive design
- Emergency preparedness & response
- Resources to build neighborhood's adaptive capacity

Learn more at http://resilience-hub.org