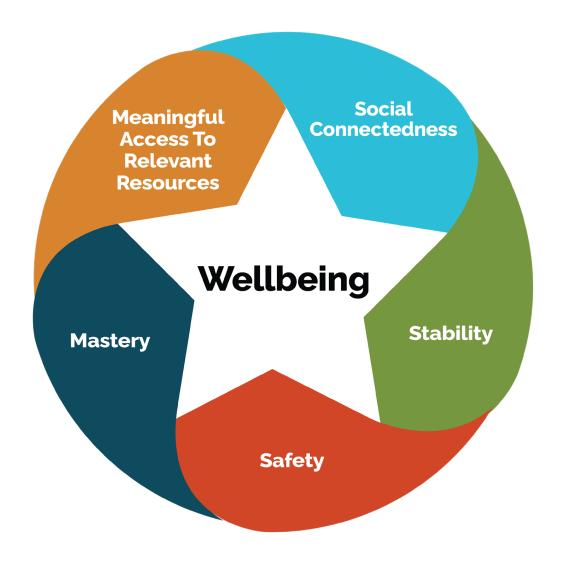

# Wellbeing

The set of needs and experiences universally required in combination and balance to weather challenges and have health and hope.

- **X** Hierarchical
- ✓ Context and environment determine access to wellbeing significantly more than individual choice and behaviors.