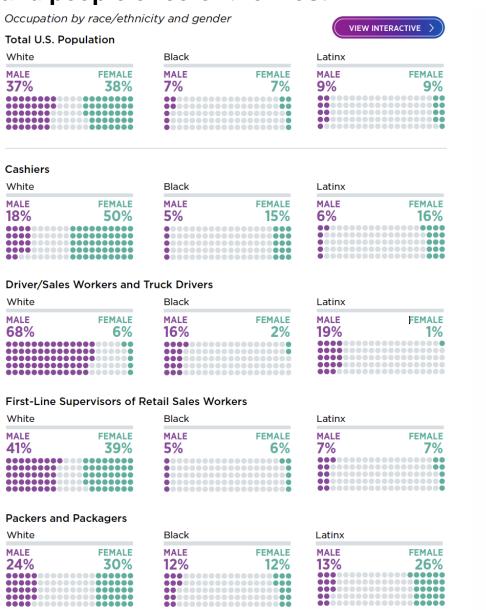

# Disappearing retail jobs will affect women and people of color the most

Source: U.S. Census Bureau. (2020). 2019 American community survey 1-year public use microdata samples [Data set]. data.census.gov/mdat/#/search?ds=ACSPUMSIY2019