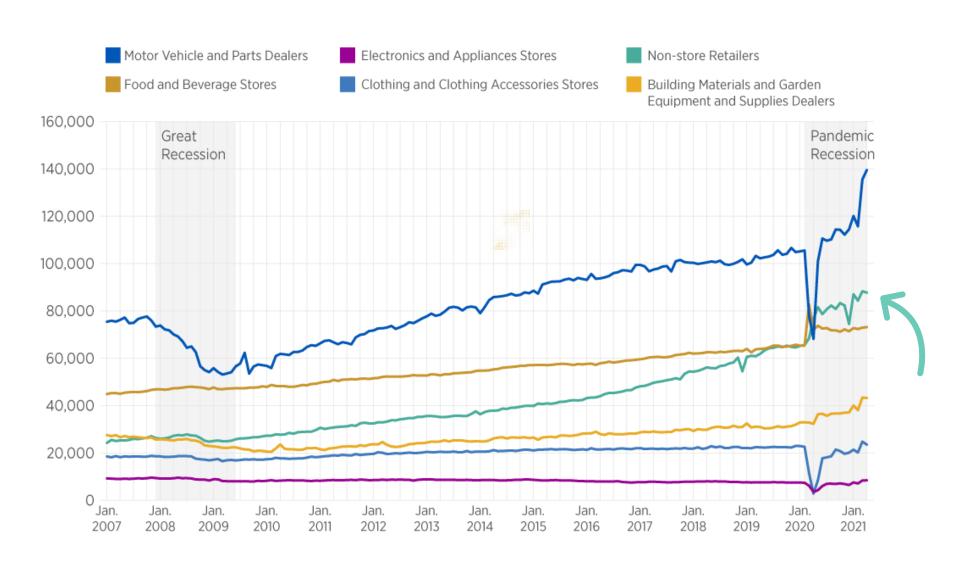

## ANTICIPATE A BLEND OF BRICK-AND-MORTAR AND ONLINE RETAIL

#### **Consumers return**

30 percent of online sales, compared with just 9 percent of in-store sales.

**CREATE COMMUNITY HUBS** 