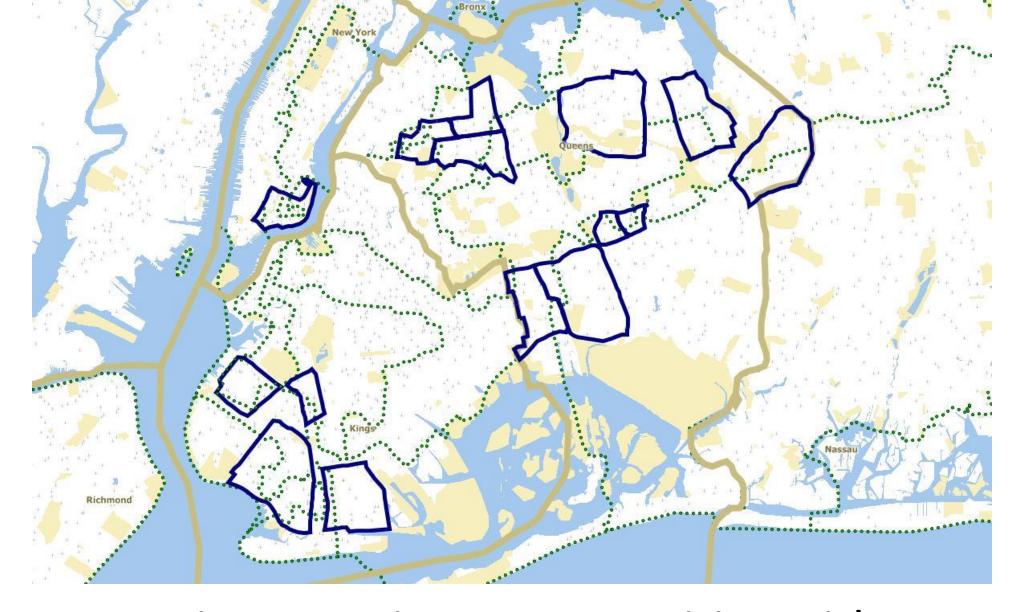

## ASIAN AMERICAN NEIGHBORHOOD BOUNDARIES

LATFOR Public Hearing
September 7, 2011
Queens, New York

#### **QUEENS**

#### Flushing

| POPULATION                         | 152,078             |
|------------------------------------|---------------------|
| DEVIATION FROM IDEAL ASSEMBLY SIZE | +22,891<br>(+17.7%) |
| % HISPANIC                         | 16.3%               |
| % NH WHITE                         | 14.8%               |
| % NH BLACK                         | 2.8%                |
| % NH ASIAN                         | 63.8%               |

#### Bayside

| POPULATION                         | 43,588              |
|------------------------------------|---------------------|
| DEVIATION FROM IDEAL ASSEMBLY SIZE | -85,599<br>(-66.3%) |
| % HISPANIC                         | 9.7%                |
| % NH WHITE                         | 39.0%               |
| % NH BLACK                         | 2.8%                |
| % NH ASIAN                         | 46.7%               |

| POPULATION                         | 89,132              |
|------------------------------------|---------------------|
| DEVIATION FROM IDEAL ASSEMBLY SIZE | -40,055<br>(-31.0%) |
| % HISPANIC                         | 59.5%               |
| % NH WHITE                         | 16.6%               |
| % NH BLACK                         | 2.3%                |
| % NH ASIAN                         | 19.5%               |

#### **Elmhurst**

#### Jackson Heights

| POPULATION                            | 127,654           |
|---------------------------------------|-------------------|
| DEVIATION FROM<br>IDEAL ASSEMBLY SIZE | -1,533<br>(-1.2%) |
| % HISPANIC                            | 40.9%             |
| % NH WHITE                            | 10.6%             |
| % NH BLACK                            | 1.3%              |
| % NH ASIAN                            | 44.8%             |

#### Woodside

| POPULATION                            | 124,024           |
|---------------------------------------|-------------------|
| DEVIATION FROM<br>IDEAL ASSEMBLY SIZE | -5,163<br>(-4.0%) |
| % HISPANIC                            | 34.8%             |
| % NH WHITE                            | 23.6%             |
| % NH BLACK                            | 1.3%              |
| % NH ASIAN                            | 37.7%             |

#### Floral Park-Queens Village-Bellerose-Glen Oaks

| POPULATION                            | 54,324              |
|---------------------------------------|---------------------|
| DEVIATION FROM<br>IDEAL ASSEMBLY SIZE | -74,863<br>(-57.9%) |
| % HISPANIC                            | 14.9%               |
| % NH WHITE                            | 36.9%               |
| % NH BLACK                            | 7.0%                |
| % NH ASIAN                            | 35.5%               |

#### Richmond Hill-South Ozone Park

| POPULATION                            | 133,260           |
|---------------------------------------|-------------------|
| DEVIATION FROM<br>IDEAL ASSEMBLY SIZE | +4,073<br>(+3.2%) |
| % HISPANIC                            | 27.6%             |
| % NH WHITE                            | 7.9%              |
| % NH BLACK                            | 19.4%             |
| % NH ASIAN                            | 25.5%             |

#### Ozone Park

| POPULATION                         | 68,070              |
|------------------------------------|---------------------|
| DEVIATION FROM IDEAL ASSEMBLY SIZE | -61,117<br>(-47.3%) |
| % HISPANIC                         | 45.1%               |
| % NH WHITE                         | 26.9%               |
| % NH BLACK                         | 5.9%                |
| % NH ASIAN                         | 16.3%               |

#### Briarwood

| POPULATION                         | 26,239               |
|------------------------------------|----------------------|
| DEVIATION FROM IDEAL ASSEMBLY SIZE | -102,948<br>(-79.7%) |
| % HISPANIC                         | 32.8%                |
| % NH WHITE                         | 18.8%                |
| % NH BLACK                         | 11.2%                |
| % NH ASIAN                         | 30.3%                |

| POPULATION                            | 19,379               |
|---------------------------------------|----------------------|
| DEVIATION FROM<br>IDEAL ASSEMBLY SIZE | -109,808<br>(-85.0%) |
| % HISPANIC                            | 21.2%                |
| % NH WHITE                            | 8.4%                 |
| % NH BLACK                            | 17.4%                |
| % NH ASIAN                            | 46.0%                |

#### **BROOKLYN**

#### Sunset Park **POPULATION** 118,834 **DEVIATION FROM** -10,803 **IDEAL ASSEMBLY SIZE** (-8.4%)% HISPANIC 42.6% % NH WHITE 13.7% % NH BLACK 1.6% % NH ASIAN 40.5%

#### Bensonhurst

| POPULATION                         | 219,897             |
|------------------------------------|---------------------|
| DEVIATION FROM IDEAL ASSEMBLY SIZE | +90,710<br>(+70.2%) |
| % HISPANIC                         | 13.4%               |
| % NH WHITE                         | 51.5%               |
| % NH BLACK                         | 1.7%                |
| % NH ASIAN                         | 32.0%               |

# Sheepshead Bay

| POPULATION                            | 117,891            |
|---------------------------------------|--------------------|
| DEVIATION FROM<br>IDEAL ASSEMBLY SIZE | -11,296<br>(-8.7%) |
| % HISPANIC                            | 7.8%               |
| % NH WHITE                            | 68.6%              |
| % NH BLACK                            | 4.1%               |
| % NH ASIAN                            | 17.8%              |

#### Kensington

| POPULATION                         | 53,700              |
|------------------------------------|---------------------|
| DEVIATION FROM IDEAL ASSEMBLY SIZE | -75,487<br>(-58.4%) |
| % HISPANIC                         | 17.5%               |
| % NH WHITE                         | 49.8%               |
| % NH BLACK                         | 7.3%                |
| % NH ASIAN                         | 22.0%               |

#### **MANHATTAN**

#### Chinatown-Lower East Side

| POPULATION                         | 117,057            |
|------------------------------------|--------------------|
| DEVIATION FROM IDEAL ASSEMBLY SIZE | -12,130<br>(-9.4%) |
| % HISPANIC                         | 26.5%              |
| % NH WHITE                         | 19.4%              |
| % NH BLACK                         | 7.4%               |
| % NH ASIAN                         | 44.9%              |

Asian American communities with current NY State Assembly boundaries

Asian American communities with current NY State Senate boundaries

Asian American communities with current NY Congressional boundaries