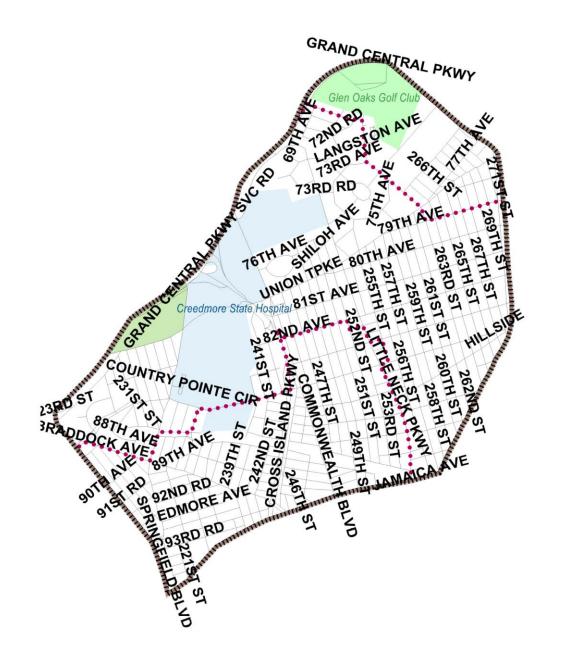

#### Floral Park-Queens Village-Bellerose-Glen Oaks

| POPULATION                            | 54,324              |
|---------------------------------------|---------------------|
| DEVIATION FROM<br>IDEAL ASSEMBLY SIZE | -74,863<br>(-57.9%) |
| % HISPANIC                            | 14.9%               |
| % NH WHITE                            | 36.9%               |
| % NH BLACK                            | 7.0%                |
| % NH ASIAN                            | 35.5%               |

#### Richmond Hill-South Ozone Park

| POPULATION                            | 133,260           |
|---------------------------------------|-------------------|
| DEVIATION FROM<br>IDEAL ASSEMBLY SIZE | +4,073<br>(+3.2%) |
| % HISPANIC                            | 27.6%             |
| % NH WHITE                            | 7.9%              |
| % NH BLACK                            | 19.4%             |
| % NH ASIAN                            | 25.5%             |

#### Ozone Park

| POPULATION                         | 68,070              |
|------------------------------------|---------------------|
| DEVIATION FROM IDEAL ASSEMBLY SIZE | -61,117<br>(-47.3%) |
| % HISPANIC                         | 45.1%               |
| % NH WHITE                         | 26.9%               |
| % NH BLACK                         | 5.9%                |
| % NH ASIAN                         | 16.3%               |

#### Briarwood

| POPULATION                         | 26,239               |
|------------------------------------|----------------------|
| DEVIATION FROM IDEAL ASSEMBLY SIZE | -102,948<br>(-79.7%) |
| % HISPANIC                         | 32.8%                |
| % NH WHITE                         | 18.8%                |
| % NH BLACK                         | 11.2%                |
| % NH ASIAN                         | 30.3%                |