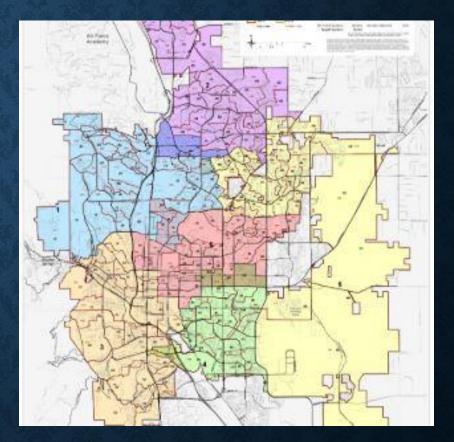

## IMPORTANCE OF FAIR REPRESENTATION AND TRANSPARENCY

Austin, Texas
Population 950,807 (2019)
271.8 square miles

Colorado Springs, Colorado Population 464,871 (2019) 195.4 square miles