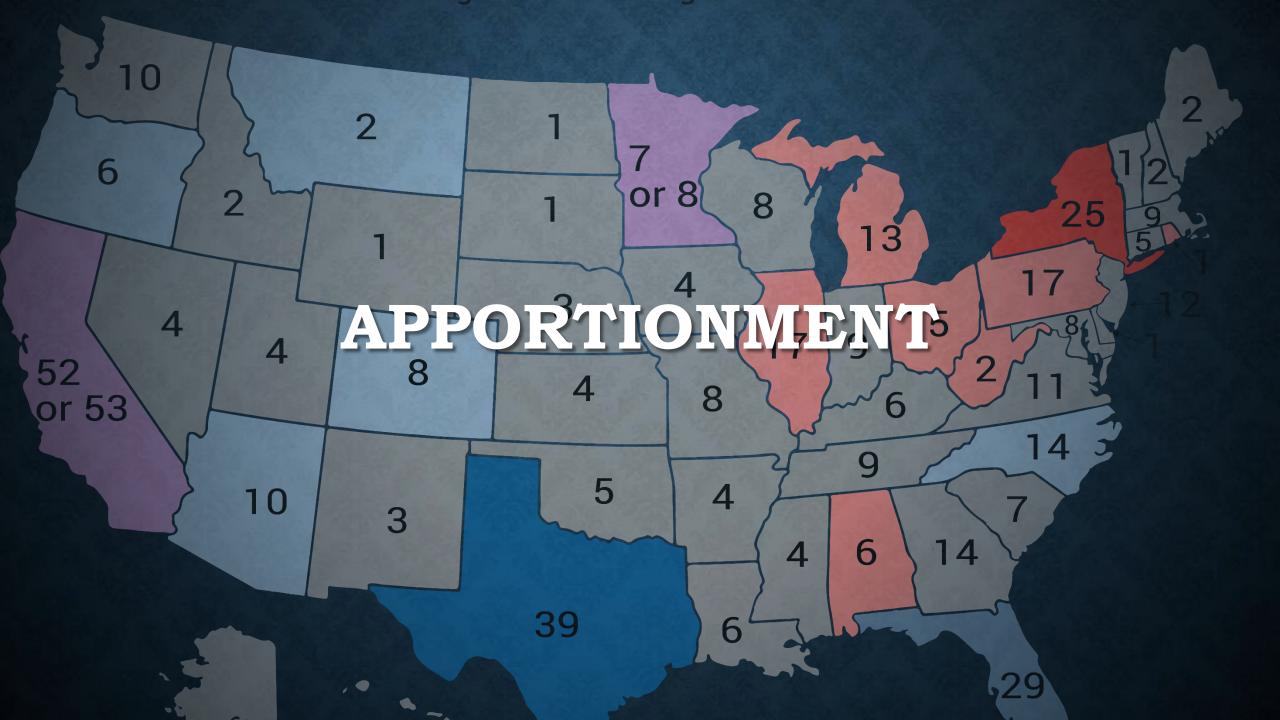

#### REDISTRICTING

- Redrawing of the boundaries of the districts within each state based on census results
- Follows the process of reapportionment
- States gaining or losing significant population in comparison to other states will have more changes than those that are stable
- District boundaries may also change due to population migration within a state
- other political and economic regions, such as for state university regents and state school board members