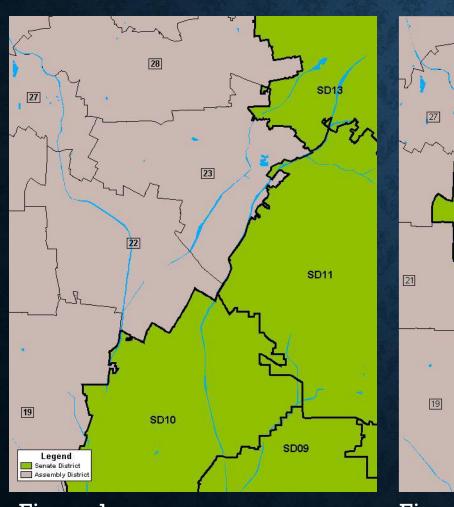

#### NESTING DISTRICTS IN CALIFORNIA

Figure 1b

The maps in figures la and 1b illustrate nesting by the method of aggregating two **Assembly Districts into** Senate seats. Specifically, these maps illustrate the aggregation of the (hypothetical) 22nd and 23rd Assembly Districts in figure 1a into the 14th Senate district in figure lb.

The Implications of Nesting in California Redistricting, 2007

Figure la