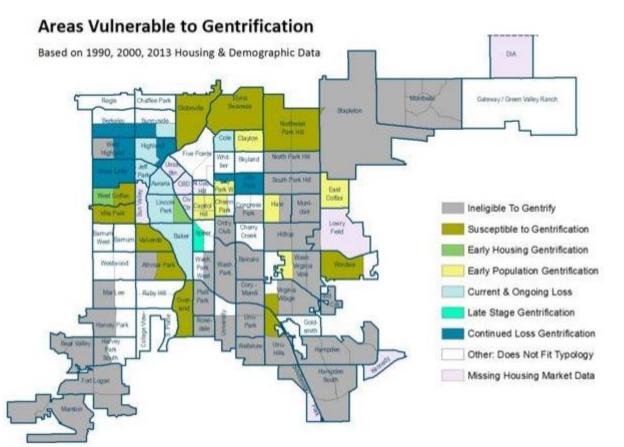

# Denver Redistricting 2022: Focus on equity and inclusion

### Changes in Denver

- Population boom
- Rapid increase in cost of living
- Gentrification and displacement of BIPOC neighborhoods