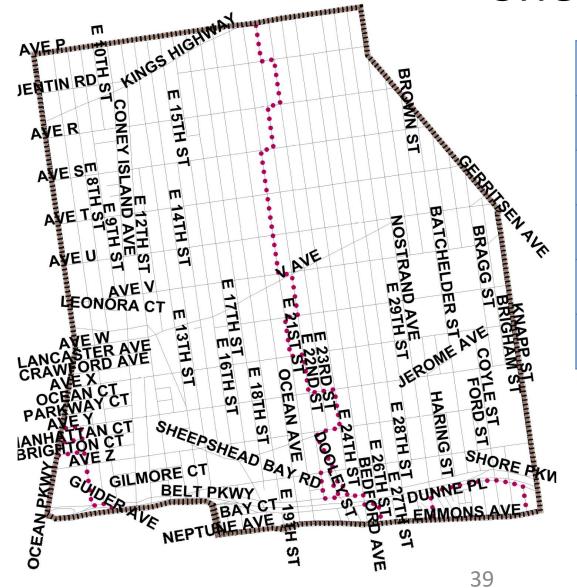

# Sheepshead Bay

| POPULATION                            | 117,891            |
|---------------------------------------|--------------------|
| DEVIATION FROM<br>IDEAL ASSEMBLY SIZE | -11,296<br>(-8.7%) |
| % HISPANIC                            | 7.8%               |
| % NH WHITE                            | 68.6%              |
| % NH BLACK                            | 4.1%               |
| % NH ASIAN                            | 17.8%              |