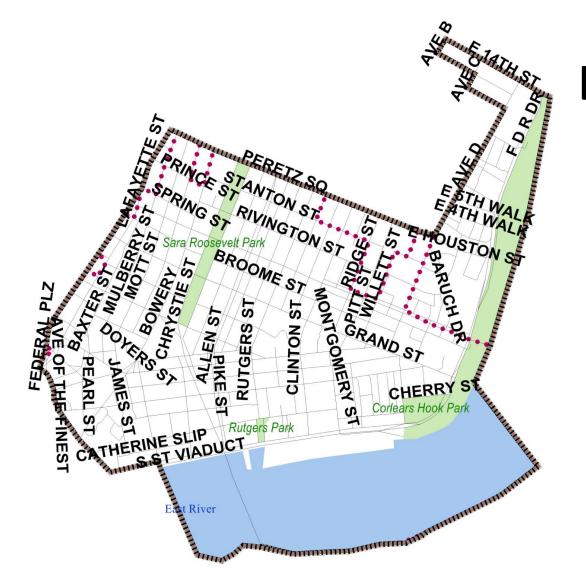

#### Chinatown-Lower East Side

| POPULATION                         | 117,057            |
|------------------------------------|--------------------|
| DEVIATION FROM IDEAL ASSEMBLY SIZE | -12,130<br>(-9.4%) |
| % HISPANIC                         | 26.5%              |
| % NH WHITE                         | 19.4%              |
| % NH BLACK                         | 7.4%               |
| % NH ASIAN                         | 44.9%              |