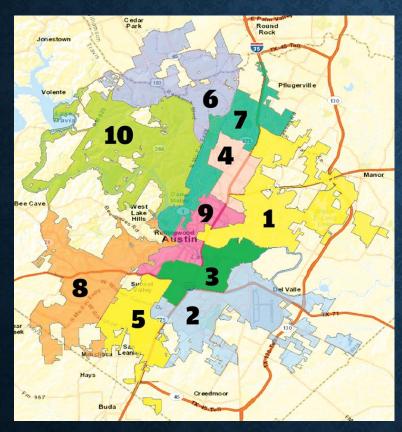

## IMPORTANCE OF FAIR REPRESENTATION AND TRANSPARENCY

Austin, Texas
Population 950,807 (2019)
271.8 square miles

Colorado Springs, Colorado Population 464,871 (2019) 195.4 square miles