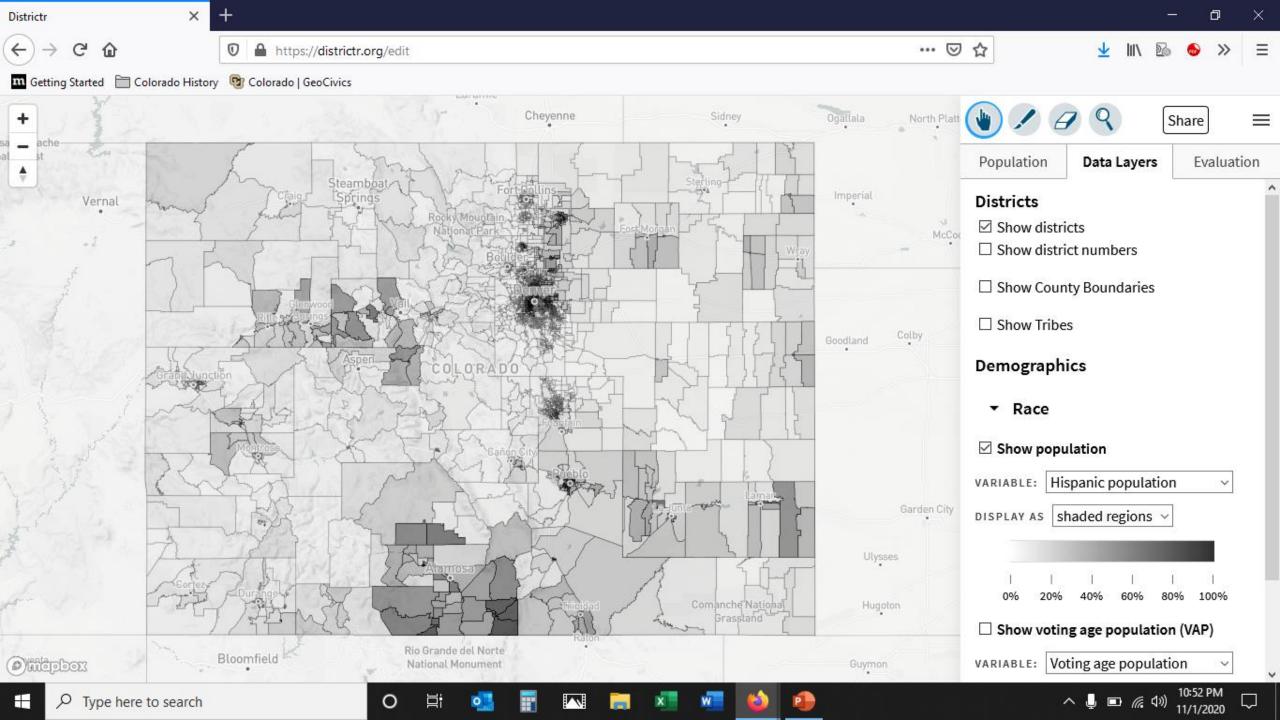

#### **Online Mapping Tools**

- Representable.org free, community-friendly <a href="https://representable.org/">https://representable.org/</a>
- DistrictR.org free, community-friendly <u>https://districtr.org/</u>
- Dave's Redistricting free <a href="https://davesredistricting.org/maps#home">https://davesredistricting.org/maps#home</a>
- Maptitude paid, allows for multiple languages <u>https://www.caliper.com/maptovu.htm</u>
- Esri paid <u>https://www.esri.com/en-us/arcgis/products/esri-redistricting/overview</u>
- Redistricting Data Hub
   (fuller list of mapping tools)
   https://redistrictingdatahub.org/about/partners/mapping-tools/