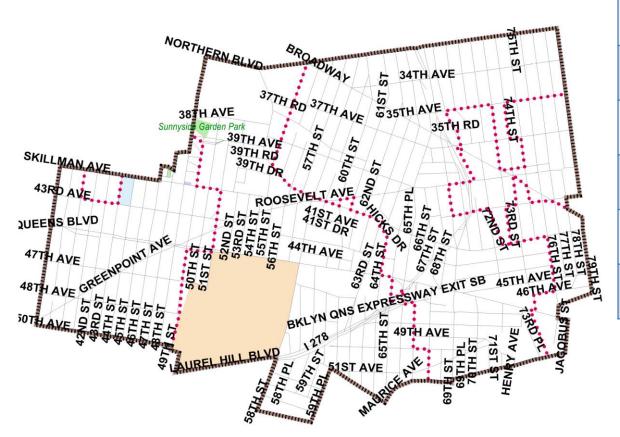

#### **QUEENS**

#### Flushing

| POPULATION                         | 152,078             |
|------------------------------------|---------------------|
| DEVIATION FROM IDEAL ASSEMBLY SIZE | +22,891<br>(+17.7%) |
| % HISPANIC                         | 16.3%               |
| % NH WHITE                         | 14.8%               |
| % NH BLACK                         | 2.8%                |
| % NH ASIAN                         | 63.8%               |

#### Bayside

| POPULATION                         | 43,588              |
|------------------------------------|---------------------|
| DEVIATION FROM IDEAL ASSEMBLY SIZE | -85,599<br>(-66.3%) |
| % HISPANIC                         | 9.7%                |
| % NH WHITE                         | 39.0%               |
| % NH BLACK                         | 2.8%                |
| % NH ASIAN                         | 46.7%               |

| POPULATION                         | 89,132              |
|------------------------------------|---------------------|
| DEVIATION FROM IDEAL ASSEMBLY SIZE | -40,055<br>(-31.0%) |
| % HISPANIC                         | 59.5%               |
| % NH WHITE                         | 16.6%               |
| % NH BLACK                         | 2.3%                |
| % NH ASIAN                         | 19.5%               |

#### **Elmhurst**

#### Jackson Heights

| POPULATION                            | 127,654           |
|---------------------------------------|-------------------|
| DEVIATION FROM<br>IDEAL ASSEMBLY SIZE | -1,533<br>(-1.2%) |
| % HISPANIC                            | 40.9%             |
| % NH WHITE                            | 10.6%             |
| % NH BLACK                            | 1.3%              |
| % NH ASIAN                            | 44.8%             |

#### Woodside

| POPULATION                            | 124,024           |
|---------------------------------------|-------------------|
| DEVIATION FROM<br>IDEAL ASSEMBLY SIZE | -5,163<br>(-4.0%) |
| % HISPANIC                            | 34.8%             |
| % NH WHITE                            | 23.6%             |
| % NH BLACK                            | 1.3%              |
| % NH ASIAN                            | 37.7%             |