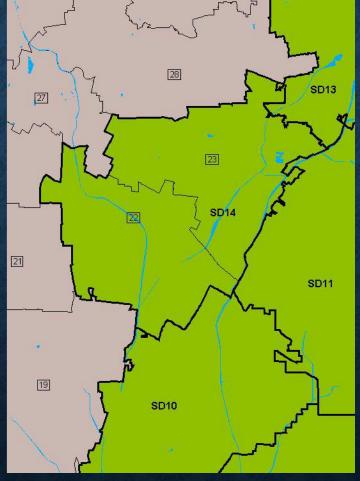

#### REDISTRICTING

- Redrawing of the boundaries of the districts within each state based on census results
- Follows the process of reapportionment
- States gaining or losing significant population in comparison to other states will have more changes than those that are stable
- District boundaries may also change due to population migration within a state
- other political and economic regions, such as for state university regents and state school board members