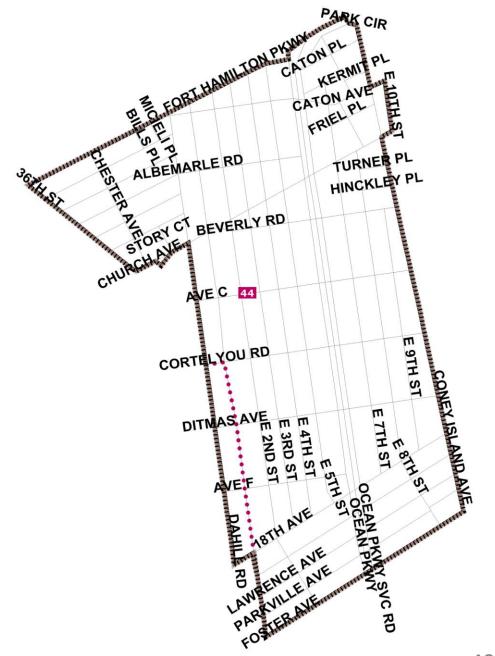

#### Chinatown-Lower East Side

| POPULATION                         | 117,057            |
|------------------------------------|--------------------|
| DEVIATION FROM IDEAL ASSEMBLY SIZE | -12,130<br>(-9.4%) |
| % HISPANIC                         | 26.5%              |
| % NH WHITE                         | 19.4%              |
| % NH BLACK                         | 7.4%               |
| % NH ASIAN                         | 44.9%              |